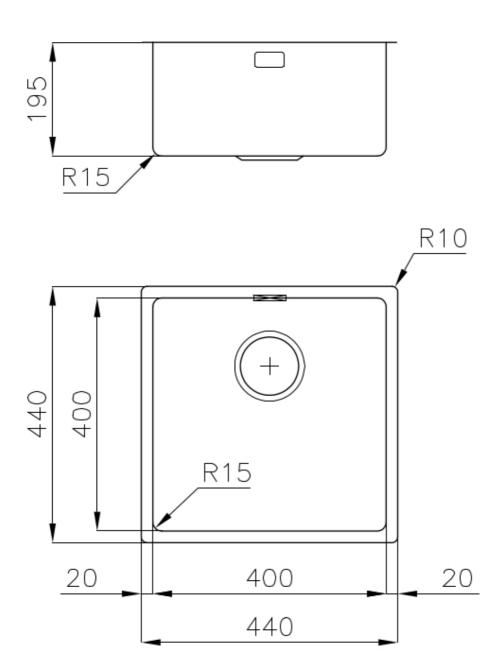

#### **DETAILS**

| Coloring               | Gold                                                            |
|------------------------|-----------------------------------------------------------------|
| Edge/Installation Type | Undermount                                                      |
| Finish                 | PVD                                                             |
| Material               | AISI 304 stainless steel                                        |
| Texture                | Foster brushed                                                  |
| Base                   | 60 cm                                                           |
| Dimensions             | 440x440 mm                                                      |
| Standard fittings      | Fixing hooks, gasket, drain, overflow and siphon, boxed packing |
| Mixer holes            | No standard holes                                               |

| Built-in hole             | View technical data sheet                                                                                                                                                                                                                                                                                                                    |
|---------------------------|----------------------------------------------------------------------------------------------------------------------------------------------------------------------------------------------------------------------------------------------------------------------------------------------------------------------------------------------|
| Drainer                   | No                                                                                                                                                                                                                                                                                                                                           |
| Width                     | 44 cm                                                                                                                                                                                                                                                                                                                                        |
| Bowl dimension            | 400 x 400 mm                                                                                                                                                                                                                                                                                                                                 |
| Number of bowls           | 1 bowl                                                                                                                                                                                                                                                                                                                                       |
| Waste fitting             | 3,5" drain                                                                                                                                                                                                                                                                                                                                   |
| FEATURES                  |                                                                                                                                                                                                                                                                                                                                              |
| Basket 3,5" waste fitting | The drain is equipped with a large 3.5" drain, with the practical basket cap that prevents the discharge of solid parts.                                                                                                                                                                                                                     |
| Gold                      | The Gold finish is obtained by treating the steel with a physical process called PVD (Physical Vacuum Deposition) which deposits particles of noble metals on the surface. The result is a unique and refined aesthetic effect, and an improvement in the mechanical properties of the steel that is more resistant to shocks and scratches. |
| High thickness            | Imm thick steel. A significant thickness, which guarantees the maximum sturdiness and durability.                                                                                                                                                                                                                                            |
| Perimetral overflow       | The overflow is always a security on the Foster sinks that prevents the overflow of water in case of oversights. The perimeter drain solution improves aesthetics thanks to its square and essential shape.                                                                                                                                  |
| Small radius              | Bowls with squared shapes with a modern design and an increased capacity, for a minimal aesthetics connected with an extreme practicity.                                                                                                                                                                                                     |

#### **TECHNICAL DATA**