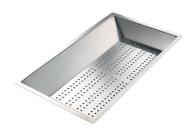

#### **CUVETTE INOX PERFOREE**

A151 F00

\* only in combination with the accessory A644 A01