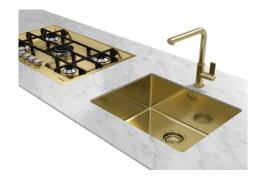

lways a security on the Foster sinks that prevents the overflow of water in case of oversights. The perimeter drain solution improves aesthetics thanks to its square and essential shape.                                                                                                                                  |
| Small radius              | Bowls with squared shapes with a modern design and an increased capacity, for a minimal aesthetics connected with an extreme practicity.                                                                                                                                                                                                     |

#### **TECHNICAL DATA**

# Foster ==



## Foster ==



Cut out size Dimensioni per foratura top

#### **GALLERY**





## Foster ==

#### **OPTIONAL ACCESSORIES**



**CUVETTE PERFOREE INOX** 

A154 F00
\* only in combination with the accessory
A644 F04



**CUVETTE PLASTIQUE BLANCHE** 

A153 A00



### GRILLE POR.ASSIETTES INOX mm214x379

A100 C03

\* only in combination with the accessory A644 A01



GRILLE PORTE-ASSIETTES INOX 25x35

A100 A54

\* only in combination with the accessory A644 F04



PLANCHE DE DECOUPE CRYSTAL 23x41 CM

A631 C00



PLANCHE DE DECOUPE DOUBLE HDPE

A644 A01



PLANCHE DE DECOUPE DOUBLE IROKO

A644 F04



PLANCHE DE DECOUPE HDPE 27x42 CM

A657 F01



#### **CUVETTE INOX PERFOREE**

A151 F00

\* only in combination with the accessory A644 A01





### GRILLE PORTE-ASSIETTES INOX 250x425

A100 B01



### KIT RÂPES ET PLANCHE DE DECOUPE HDPE

A159 A01 \* only in combination w