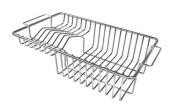

### GRILLE POR.ASSIETTES INOX mm214x379

A100 C03

\* only in combination with the accessory A644 A01

GRILLE PORTE-ASSIETTES INOX 25x35

A100 A54

\* only in combination with the accessory A644 F04

PLANCHE DE DECOUPE CRYSTAL 23x41 CM