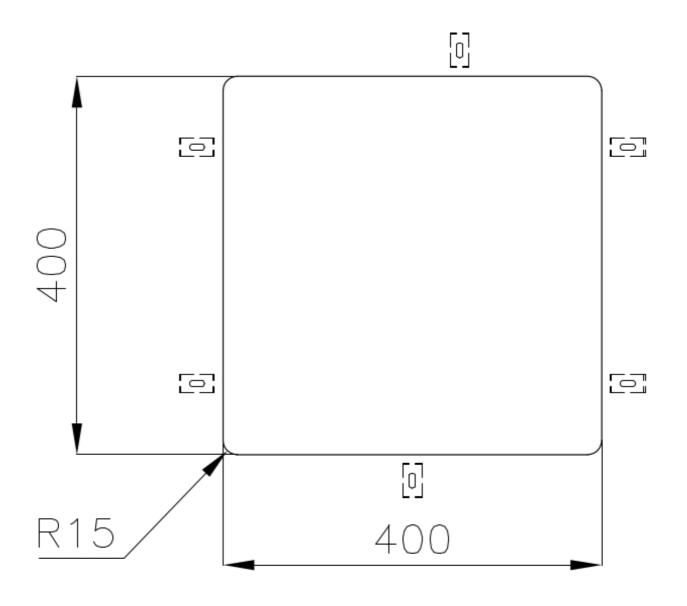

|
| Perimetral overflow       | The overflow is always a security on the Foster sinks that prevents the overflow of water in case of oversights. The perimeter drain solution improves aesthetics thanks to its square and essential shape.                                                                                                                                  |
| Small radius              | Bowls with squared shapes with a modern design and an increased capacity, for a minimal aesthetics connected with an extreme practicity.                                                                                                                                                                                                     |

#### **TECHNICAL DATA**

# Foster ==



## Foster ==



Cut out size Dimensioni per foratura top

#### **GALLERY**





## Foster ==

#### **OPTIONAL ACCESSORIES**



**CUVETTE PERFOREE INOX** 

A154 F00
\* only in combination with the accessory
A644 F04



**CUVETTE PLASTIQUE BLANCHE** 

A153 A00



### GRILLE POR.ASSIETTES INOX mm214x379

A100 C03

\* only in combination with the accessory A644 A01



GRILLE PORTE-ASSIETTES INOX 25x35

A100 A54

\* only in combination with the accessory A644 F04



PLANCHE DE DECOUPE CRYSTAL 23x41 CM

A631 C00



PLANCHE DE DECOUPE DOUBLE HDPE

A644 A01



PLANCHE DE DECOUPE DOUBLE IROKO

A644 F04



PLANCHE DE DECOUPE HDPE 27x42 CM

A657 F01



#### **CUVETTE INOX PERFOREE**

A151 F00

\* only in combination with the accessory A644 A01





### GRILLE PORTE-ASSIETTES INOX 250x425

A100 B01



### KIT RÂPES