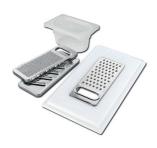

### KIT RÂPES ET PLANCHE DE DECOUPE HDPE

A159 A01 \* only in combination with the accessory A644 A01