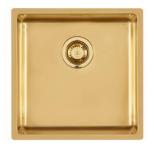

## UNIKA 400 GOLD SOUS PLAN

Kitchen Sinks

Code: N156 S59

UNIKA R15 BOWL 400x400 SOUSPLAN GOLD

#### **DETAILS**

| Coloring               | Gold                                                            |
|------------------------|-----------------------------------------------------------------|
| Edge/Installation Type | Undermount                                                      |
| Finish                 | PVD                                                             |
| Material               | AISI 304 stainless steel                                        |
| Texture                | Foster brushed                                                  |
| Base                   | 60 cm                                                           |
| Dimensions             | 440x440 mm                                                      |
| Standard fittings      | Fixing hooks, gasket, drain, overflow and siphon, boxed packing |
| Mixer holes            | No standard holes                                               |