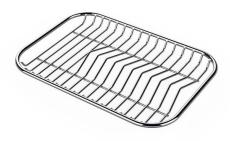

### GRILLE POR.ASSIETTES INOX mm214x379

A100 C03

\* only in combination with the accessory A644 A01

GRILLE PORTE-ASSIETTES INOX 25x35

A100 A54

\* only in combination with the accessory A644 F04

PLANCHE DE DECOUPE CRYSTAL 23x41 CM

### GRILLE PORTE-ASSIETTES INOX 250x425

A100 B01