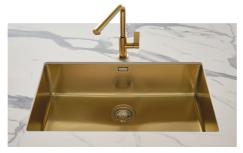

## UNIKA 400 GOLD SOUS PLAN

Kitchen Sinks

Code: N156 S59

UNIKA R15 BOWL 400x400 SOUSPLAN GOLD

#### **DETAILS**

| Coloring               | Gold                                                            |
|------------------------|-----------------------------------------------------------------|
| Edge/Installation Type | Undermount                                                      |
| Finish                 | PVD                                                             |
| Material               | AISI 304 stainless steel                                        |
| Texture                | Foster brushed                                                  |
| Base                   | 60 cm                                                           |
| Dimensions             | 440x440 mm                                                      |
| Standard fittings      | Fixing hooks, gasket, drain, overflow and siphon, boxed packing |
| Mixer holes            | No standard holes                                               |

| Built-in hole             | View technical data sheet                                                                                                                                                                                                                                                                                                                    |
|---------------------------|----------------------------------------------------------------------------------------------------------------------------------------------------------------------------------------------------------------------------------------------------------------------------------------------------------------------------------------------|
| Drainer                   | No                                                                                                                                                                                                                                                                                                                                           |
| Width                     | 44 cm                                                                                                                                                                                                                                                                                                                                        |
| Bowl dimension            | 400 x 400 mm                                                                                                                                                                                                                                                                                                                                 |
| Number of bowls           | 1 bowl                                                                                                                                                                                                                                                                                                                                       |
| Waste fitting             | 3,5" drain                                                                                                                                                                                                                                                                                                                                   |
| FEATURES                  |                                                                                                                                                                                                                                                                                                                                              |
| Basket 3,5" waste fitting | The drain is equipped with a large 3.5" drain, with the practical basket cap that prevents the discharge of solid parts.                                                                                                                                                                                                                     |
| Gold                      | The Gold finish is obtained by treating the steel with a physical process called PVD (Physical Vacuum Deposition) which deposits particles of noble metals on the surface. The result is a unique and refined aesthetic effect, and an improvement in the mechanical properties of the steel that is more resistant to shocks and scratches. |
| High thickness            | Imm thick steel. A significant thickness, which guarantees the maximum sturdiness and durability.                                                                                                                                                                                                                                            |
| Perimetral overflow       | The overflow is always a security on the Foster sinks that prevents the overflow of water in case of oversights. The perimeter drain solution improves aesthetics thanks to its square and essential shape.                                                                                                                                  |
| Small radius              | Bowls with squared shapes with a modern design and an increased capacity, for a minimal aesthetics connected with an extreme practicity.                                                                                                                                                                                                     |